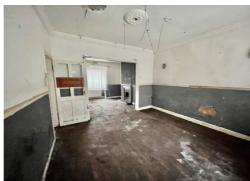

## **PROPERTY PARTICULARS**

**Entrance Reception Vestibule** 

**Entrance Hallway** 

**Lounge** 12' 5" x 11' 9" (3.78m x 3.58m)

**Dining Room** 12' 8" x 12' 3" (3.86m x 3.73m)

**Kitchen** 12' 3" x 6' 10" (3.73m x 2.08m)