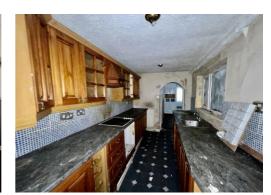

## **PROPERTY PARTICULARS**

**Entrance Reception Vestibule** 

**Entrance Hallway** 

**Lounge** 12' 5" x 11' 9" (3.78m x 3.58m)

**Dining Room** 12' 8" x 12' 3" (3.86m x 3.73m)

**Kitchen** 12' 3" x 6' 10" (3.73m x 2.08m)