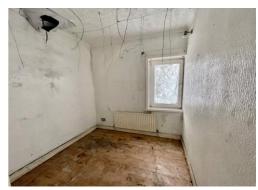

**Utility Room** 6' 10" x 6' 2" (2.08m x 1.88m)

Landing

**Bedroom One** 12' 3" x 10' 1" (3.73m x 3.07m)

**Bedroom Two** 11' 7" x 7' 4" (3.53m x 2.23m)

# **Bedroom Three** 8' 6" x 8' 3" (2.59m x 2.51m)