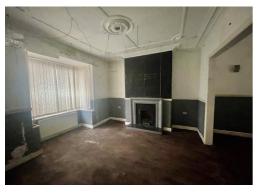

## **PROPERTY PARTICULARS**

**Entrance Reception Vestibule** 

**Entrance Hallway** 

**Lounge** 12' 5" x 11' 9" (3.78m x 3.58m)

**Dining Room** 12' 8" x 12' 3" (3.86m x 3.73m)

**Kitchen** 12' 3" x 6' 10" (3.73m x 2.08m)